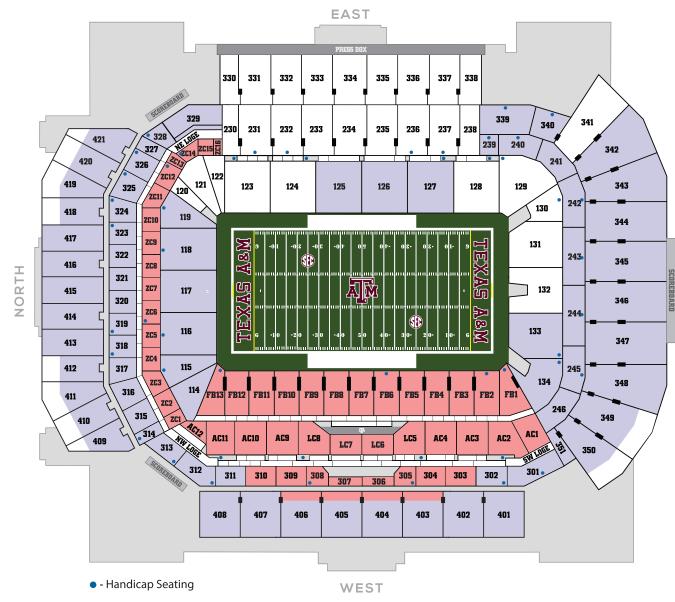

## 2024

OUTH

North Lower Armchair (115-118), North Upper Armchair (314-327), Northeast Upper Bench (329), North Upper Bench (409-419), Prime East Benchback (125-126), Southeast Upper Bench (339-340), South Lower Bench (133), South Mid Bench (239-245), South Upper Bench (342-350), West Endzone Armchair (301-302, 311-313), West Bench (401-402, 407-408), Prime West Bench (403-406), Faculty & Staff Seating (114, 127, 134, 246, 350-351), Lettermen Seating (118-119, 328-329, 420-421)

## 2029

West Field Box (FB1-FB5, FB9-FB13), Prime West Field Box (FB6-FB8), West Club (AC1-AC3, AC10-AC12), Prime West Club (AC4, AC9), West Legacy Club (LC5, LC8), Prime West Legacy Club (LC6-LC7), West Armchair (303-304, 309-310, 403-406 in Rows 1-6), Prime West Armchair (305-308), Zone Club (ZC1-ZC16)